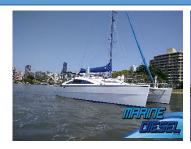

## **Application Profile**

Application: Cruising Catamaran

Drive Configuration:

Gear Ratio and Model:

Shaft

Twin Disc TMC 40PAC

Gear & Throttle Control Type: Mechanical

Cruise Speed: Top Speed:

Propeller Size: 12" 3 blades Commissioning Date: 02/12/2020