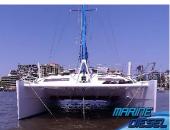

## **Application Profile**

Application: Cruising Catamaran

Drive Configuration:

Gear Ratio and Model:

Shaft

Twin Disc TMC 40PAC

Gear & Throttle Control Type: Mechanical

Cruise Speed: Top Speed:

Propeller Size: 12" 3 blades Commissioning Date: 02/12/2020