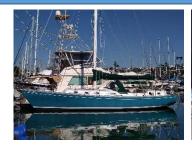

## **Application Profile**

Application: Cape North 43 Centre Cockpit Yacht

Vessel Name: Silmarillion Vessel Construction: GRP

Length (LWL/LOA): 35' – 43'
Weight: 11.5 tons

Engine Model: N4.50

Engine Power: 50hp at 2800rpm Drive Configuration: Shaft

## **Comments:**

A true Bluewater cruiser which has already travelled all over the world in her 40 plus year career.