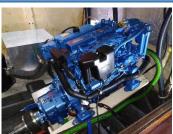

## **Application Profile**

Application: Cape North 43 Centre Cockpit Yacht

Vessel Name: Silmarillion Vessel Construction: GRP

Length (LWL/LOA): 35' – 43'
Weight: 11.5 tons

Engine Model: N4.50

Engine Power: 50hp at 2800rpm Drive Configuration: Shaft

Gear Ratio and Model: 2.47:1 Technodrive TMC260

Gear & Throttle Control Type: Morse mechanical

Cruise Speed: 7.5 knots
Top Speed: 8.5 knots

Propeller Size: 20" dia x 14" pitch x 3 blade

Commissioning Date: 27/08/2021