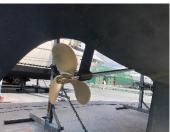

Gear Ratio and Model: 2.47:1 Technodrive TMC260

Gear & Throttle Control Type: Morse mechanical

Cruise Speed: 7.5 knots
Top Speed: 8.5 knots

Propeller Size: 20" dia x 14" pitch x 3 blade

Commissioning Date: 27/08/2021