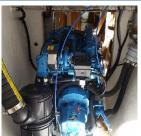

Cruise Speed: Top Speed: Propeller Size:

Commissioning Date:

Crowther Sailing Cat

Sanuka **GRP** 48' / 47'

12 tons N4.65 x 2

59hp @ 2700rpm

Shaft

Technodrive TMC260 @ 2:1