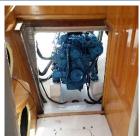

Cruise Speed: Top Speed: Propeller Size:

Commissioning Date:

Crowther Sailing Cat

Sanuka **GRP** 48' / 47'

12 tons N4.65 x 2

59hp @ 2700rpm

Shaft

Technodrive TMC260 @ 2:1