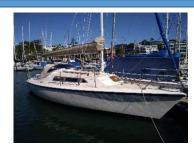

## **Application Profile**

Application: Farr B30 Yacht (Binks)

Vessel Name: Sandpiper Vessel Construction: GRP Length (LWL/LOA): 28' / 30'

Length (LWL/LOA): 28' / 30
Weight: 2 tons
Engine Model: N3.21

Engine Model: N3.21
Engine Power: 21hp @ 3600rpm
Drive Configuration: Shaft – Down Angle