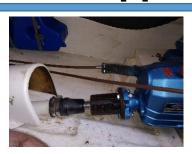

Gear Ratio and Model: Technodrive TMC60A @ 2.45:1

Gear & Throttle Control Type: Morse Mechanical

Cruise Speed: 6 knots Top Speed: 7.5 knots

Propeller Size: 2 Blade, 15" dia x 10" pitch

Commissioning Date: 28/07/20