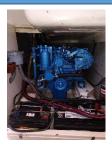

## **Application Profile**

Application: Farr B30 Yacht (Binks)

Vessel Name: Sandpiper Vessel Construction: GRP Length (LWL/LOA): 28' / 30'

Length (LWL/LOA): 28' / 30
Weight: 2 tons
Engine Model: N3.21

Engine Model: N3.21
Engine Power: 21hp @ 3600rpm
Drive Configuration: Shaft – Down Angle

## **Comments:**

Repower. Replacing another manufacturers seawater cooled diesel with our heat exchange cooled N3.21 for better reliability.

Marine Diesel Pty Ltd provide this application profile for general information only. The data supplied is accurate only as to exact date, time and specifications set out in this report. Nanni and Marine Diesel Pty Ltd make no warranties as to the performance or fuel consumption of any boat equipped with Nanni engine/s as numerous factors affect actual performance of an engine/s.