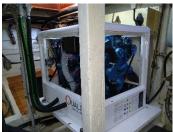

## **Application Profile**

Application: Genset Vessel Name: Kamara

Vessel Construction: Timber Composite

Length: 38 feet

Genset Model: Q500-5CM50 (QMF6M)
Genset Power: 5kW – 230 volts 50 hertz

Drive Configuration: Direct Couple

## **Comments:**

New installation. Great all-round access for easy serviceability. Quiet and smooth power.

Marine Diesel Pty Ltd provide this application profile for general information only. The data supplied is accurate only as to exact date, time and specifications set out in this report. Nanni and Marine Diesel Pty Ltd make no warranties as to the performance or fuel consumption of any boat equipped with Nanni engine/s as numerous factors affect actual performance of an engine/s.