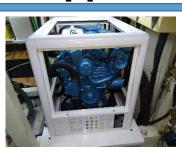

## **Application Profile**

Application: Genset Vessel Name: Kamara

Vessel Construction: Timber Composite

Length: 38 feet

Genset Model: Q500-5CM50 (QMF6M)
Genset Power: 5kW – 230 volts 50 hertz

Drive Configuration: Direct Couple

## **Comments:**

New installation. Great all-round access for easy serviceability. Quiet and smooth power.

Marine Diesel Pty Ltd provide this application profile for general information only. The data supplied is accurate only as to exact date, time and specifications set out in this report. Nanni and Marine Diesel Pty Ltd make no warranties as to the performance or fuel consumption of any boat equipped with Nanni engine/s as numerous factors affect actual performance of an engine/s.