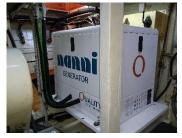

## **Application Profile**

Application: Genset Vessel Name: Kamara

Vessel Construction: Timber Composite

Length: 38 feet

Genset Model: Q500-5CM50 (QMF6M)
Genset Power: 5kW – 230 volts 50 hertz

Drive Configuration: Direct Couple

## **Comments:**

New installation. Great all-round access for easy serviceability. Quiet and smooth power.

Marine Diesel Pty Ltd provide this application profile for general information only. The data supplied is accurate only as to exact date, time and specifications set out in this report. Nanni and Marine Diesel Pty Ltd make no warranties as to the performance or fuel consumption of any boat equipped with Nanni engine/s as numerous factors affect actual performance of an engine/s.