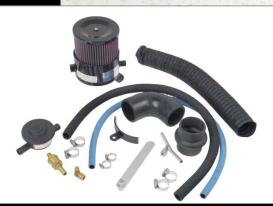

## AIRSEP<sub>®</sub> For Auxiliary and Small Diesel Engines

The KWUG325-1 kit is designed to be installed on a variety of engines and includes extra parts for ease of installation.

Walker Engineering developed the Compact AirSep for marine applications, where our larger AirSeps would not fit. Small natural propulsion engine and gen-set users will benefit by having the AirSep installed.