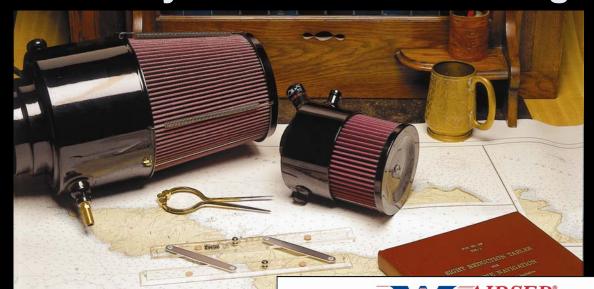

## AIRSEP<sub>®</sub> For Auxiliary and Small Diesel Engines

The KWUG325-1 kit is designed to be installed on a variety of engines and includes extra parts for ease of installation.

Walker Engineering developed the Compact AirSep for marine applications, where our larger AirSeps would not fit. Small natural propulsion engine and gen-set users will benefit by having the AirSep installed.