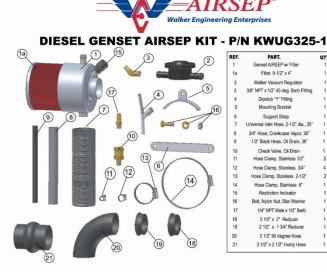

## AIRSEP<sub>®</sub> For Auxiliary and Small Diesel Engines

The KWUG325-1 kit is designed to be installed on a variety of engines and includes extra parts for ease of installation.

Walker Engineering developed the Compact AirSep for marine applications, where our larger AirSeps would not fit. Small natural propulsion engine and gen-set users will benefit by having the AirSep installed.