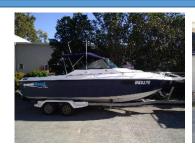

## **Application Profile**

Application: Vessel Name:

Vessel Construction:

Length (LWL/LOA):

Weight:

Engine Model:

Engine Power:

Drive Configuration:

Gear Ratio and Model:

Gear & Throttle Control Type:

Cruise Speed: Top Speed: Propeller Size:

Commissioning Date:

Mustang 2400

Grandell

**GRP** 

22' / 25'

2 tons

Z4.270

265hp at 3600rpm

Sterndrive

Bravo 3 @ 1.81:1

Morse Mechanical

22 knots

42 knots

27"

01/06/20