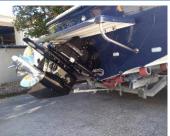

2 tons

Z4.270

265hp at 3600rpm

Sterndrive

Bravo 3 @ 1.81:1

Morse Mechanical

22 knots

42 knots