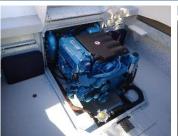

2 tons

Z4.270

265hp at 3600rpm

Sterndrive

Bravo 3 @ 1.81:1

Morse Mechanical

22 knots

42 knots