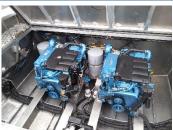

Weight: 6 tons

Engine Model: 2 x T4.205

Engine Power: 205hp at 3600rpm Drive Configuration: Sterndrive

Gear Ratio and Model: Konrad 520 / Velvet Drive @ 1.974:1

Gear & Throttle Control Type: Morse Mechanical

Cruise Speed: 20 knots Top Speed: 32 knots

Propeller Size: 4 Blade, 17.25" dia x 23" pitch LH & RH

Commissioning Date: 12/04/2019

## **Comments:**

Repower from another manufacturer's engines and pleasure duty type sterndrives to T4.205 engines with commercial grade Konrad drives.

Marine Diesel Pty Ltd provide this application profile for general information only. The data supplied is accurate only as to exact date, time and specifications set out in this report. Nanni and Marine Diesel Pty Ltd make no warranties as to the performance or fuel consumption of any boat equipped with Nanni engine/s as numerous factors affect actual performance of an engine/s.