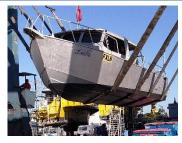

## **Application Profile**

Application: Custom Aluminium Commercial Fishing

Vessel Name:

Vessel Construction:

Length (LWL/LOA):

Leila

Aluminium

9.5 M / 10 M

Weight: 6 tons

Engine Model: 2 x T4.205

Engine Power: 205hp at 3600rpm Drive Configuration: Sterndrive

Gear Ratio and Model: Konrad 520 / Velvet Drive @ 1.974:1

Gear & Throttle Control Type: Morse Mechanical

Cruise Speed: 20 knots Top Speed: 32 knots

Propeller Size: 4 Blade, 17.25" dia x 23" pitch LH & RH

Commissioning Date: 12/04/2019