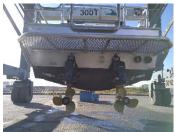

Weight: 6 tons

Engine Model: 2 x T4.205

Engine Power: 205hp at 3600rpm Drive Configuration: Sterndrive

Gear Ratio and Model: Konrad 520 / Velvet Drive @ 1.974:1

Gear & Throttle Control Type: Morse Mechanical

Cruise Speed: 20 knots Top Speed: 32 knots

Propeller Size: 4 Blade, 17.25" dia x 23" pitch LH & RH

Commissioning Date: 12/04/2019