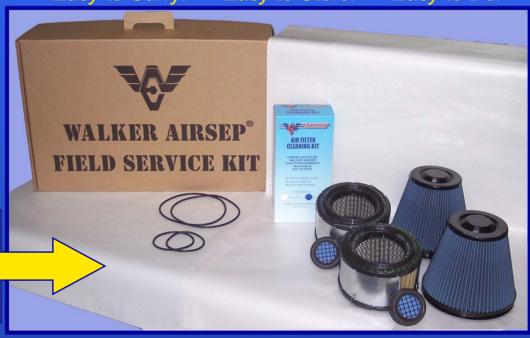

## It's all in the box!

➤ Easy to Carry! ➤ Easy to Store! ➤ Easy to Do!

Field Service kits for Cummins QSB and QSC Marine Engines factory equipped with Walker CCE AirSep closed crankcase systems.

Each Kit Contains;
2 Air Filter Elements
2 Internal Coalescing Sets
Inner and Outer O-Rings
1 Air Filter Cleaning Kit

QSB Kit # 1000266, QSC Kit # 1000267 Call today for pricing.

**Contact Your Brisbane Area Dealer: Marine Diesel Pty Ltd** 

Steve Shale; Owner Phone: 07 3390 3633 21/29 Moreton Bay Road Capalaba, QLD 4157