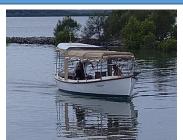

## **Application Profile**

Application: Open Dayboat – Ex Lifeboat

Vessel Name: Valkyrie

Vessel Construction: Traditional Timber

Length (LWL/LOA): 24' / 26'

Weight: 2 tons

Engine Model: N3.21

Engine Power: 21hp at 3600rpm

**Drive Configuration: Shaft** 

Gear Ratio and Model: 2:1 TMC40

Gear & Throttle Control Type: Morse Cable

Cruise Speed: 6 knots Top Speed: 7.5 knots

Propeller Size: 3 Blade, 13.5" dia x 9" pitch

Commissioning Date: 9/3/23

## **Comments:**

An historic timber ships lifeboat from the 1960'S lovingly restored into a comfortable day boat.

Marine Diesel Pty Ltd provide this application profile for general information only. The data supplied is accurate only as to exact date, time and specifications set out in this report. Nanni and Marine Diesel Pty Ltd make no warranties as to the performance or fuel consumption of any boat equipped with Nanni engine/s as numerous factors affect actual performance of an engine/s.