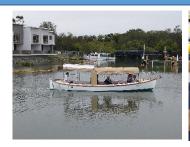

## **Application Profile**

Application: Open Dayboat – Ex Lifeboat

Vessel Name: Valkyrie

Vessel Construction: Traditional Timber

Length (LWL/LOA): 24' / 26'

Weight: 2 tons

Engine Model: N3.21

Engine Power: 21hp at 3600rpm

## **Comments:**

An historic timber ships lifeboat from the 1960'S lovingly restored into a comfortable day boat.

Marine Diesel Pty Ltd provide this application profile for general information only. The data supplied is accurate only as to exact date, time and specifications set out in this report. Nanni and Marine Diesel Pty Ltd make no warranties as to the performance or fuel consumption of any boat equipped with Nanni engine/s as numerous factors affect actual performance of an engine/s.