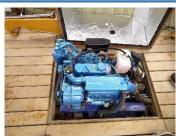

## **Application Profile**

Application: Open Dayboat – Ex Lifeboat

Vessel Name: Valkyrie

Vessel Construction: Traditional Timber

Length (LWL/LOA): 24' / 26'

Weight: 2 tons

Engine Model: N3.21

Engine Power: 21hp at 3600rpm

**Drive Configuration: Shaft** 

Gear Ratio and Model: 2:1 TMC40

Gear & Throttle Control Type: Morse Cable

Cruise Speed: 6 knots Top Speed: 7.5 knots

Propeller Size: 3 Blade, 13.5" dia x 9" pitch

Commissioning Date: 9/3/23