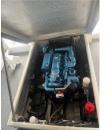

## **Application Profile**

Application: Trailable Aluminium Reef Fishing Vessel Name: The Weapon Vessel Construction: Aluminium Length (LWL/LOA): 9.5M / 10M Weight: 4 Tons Engine Model: Z6.320 Engine Power: 320hp at 3600rpm Drive Configuration: Mercruiser Bravo 3 XR Gear Ratio : 1.81:1 Gear & Throttle Control Type: Mechanical Cruise Speed: 20 knots Top Speed: 30 knots Propeller Size: 24" pitch Commissioning Date: 15<sup>th</sup> March 2024