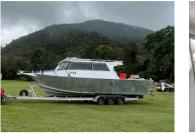

## **Application Profile**

Application: Trailable Aluminium Reef Fishing Vessel Name: The Weapon Vessel Construction: Aluminium Length (LWL/LOA): 9.5M / 10M Weight: 4 Tons Engine Model: Z6.320 Engine Power: 320hp at 3600rpm Drive Configuration: Mercruiser Bravo 3 XR Gear Ratio : 1.81:1 Gear & Throttle Control Type: Mechanical Cruise Speed: 20 knots Top Speed: 30 knots Propeller Size: 24" pitch Commissioning Date: 15<sup>th</sup> March 2024