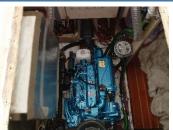

## **Application Profile**

Application: Cruising Yacht Vessel Name: Seersha Vessel Construction: GRP Length (LWL/LOA): 32' / 35'

Weight: 8 tons

Engine Model: N4.38

Engine Power: 38hp at 3000rpm Drive Configuration: Shaft drive Gear Ratio and Model: TMC60 @ 2:1 Gear & Throttle Control Type: Mechanical

## **Comments:**

Repower from an older twin cylinder 28hp engine.

Providing a large improvement in performance, smoothness and reliability.

Marine Diesel Pty Ltd provide this application profile for general information only. The data supplied is accurate only as to exact date, time and specifications set out in this report. Nanni and Marine Diesel Pty Ltd make no warranties as to the performance or fuel consumption of any boat equipped with Nanni engine/s as numerous factors affect actual performance of an engine/s.