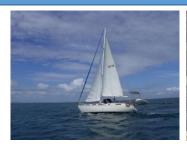

## **Application Profile**

Application: Cruising Yacht Vessel Name: Seersha Vessel Construction: GRP Length (LWL/LOA): 32' / 35'

Weight: 8 tons

Engine Model: N4.38

Engine Power: 38hp at 3000rpm Drive Configuration: Shaft drive Gear Ratio and Model: TMC60 @ 2:1 Gear & Throttle Control Type: Mechanical

Cruise Speed: 5.5 knots Top Speed: 7 knots

Propeller Size: 3 blade, 16" dia x 10" pitch

Commissioning Date: 8/3/23