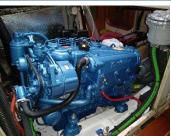

## **Application Profile**

Application: Cruising Yacht Vessel Name: Seersha Vessel Construction: GRP Length (LWL/LOA): 32' / 35'

Weight: 8 tons

Engine Model: N4.38

Engine Power: 38hp at 3000rpm Drive Configuration: Shaft drive Gear Ratio and Model: TMC60 @ 2:1 Gear & Throttle Control Type: Mechanical

## **Comments:**

Repower from an older twin cylinder 28hp engine.

Providing a large improvement in performance, smoothness and reliability.

Marine Diesel Pty Ltd provide this application profile for general information only. The data supplied is accurate only as to exact date, time and specifications set out in this report. Nanni and Marine Diesel Pty Ltd make no warranties as to the performance or fuel consumption of any boat equipped with Nanni engine/s as numerous factors affect actual performance of an engine/s.