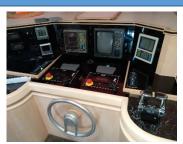

## **Application Profile**

Application: Ocean Trek 528 Power Catamaran

Vessel Name: Rocko Vessel Construction: GRP Length (LWL/LOA): 52' / 54'

Weight: 36 tons

Engine Model: N13.800

Engine Power: 750hp at 2200rpm Drive Configuration: Levi Surface Drive Gear Ratio and Model: 1.441:1 ZF400A Gear & Throttle Control Type: ZF Electronic