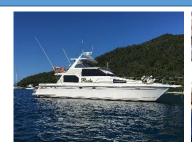

## **Application Profile**

Application: Ocean Trek 528 Power Catamaran

Vessel Name: Rocko Vessel Construction: GRP Length (LWL/LOA): 52' / 54'

Weight: 36 tons

Engine Model: N13.800

Engine Power: 750hp at 2200rpm Drive Configuration: Levi Surface Drive Gear Ratio and Model: 1.441:1 ZF400A Gear & Throttle Control Type: ZF Electronic

## **Comments:**

Classic Ocean Trek 528 plaining hull power cat running Levi surface drives.

Repowered for better economy, reliability and a new life of long distance adventures in our tropical north.

Marine Diesel Pty Ltd provide this application profile for general information only. The data supplied is accurate only as to exact date, time and specifications set out in this report. Nanni and Marine Diesel Pty Ltd make no warranties as to the performance or fuel consumption of any boat equipped with Nanni engine/s as numerous factors affect actual performance of an engine/s.