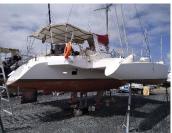

## **Application Profile**

Application: Cruising Trimaran

Vessel Name: Janzsia

Vessel Construction: GRP Composite

Length (LWL/LOA): 38' / 40'

Weight: 6.5 tons Engine Model: N3.21

Engine Power: 21hp @ 3600rpm

**Drive Configuration: Shaft** 

Gear Ratio and Model: 2.6:1 TMC 40

Gear & Throttle Control Type: Manual Cable

Cruise Speed: 6 knots Top Speed: 7.5 knots

Propeller Size: 3 Blade Feathering 16" dia

Commissioning Date: 1/04/2023