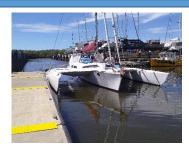

## **Application Profile**

Application: Cruising Trimaran

Vessel Name: Janzsia

Vessel Construction: GRP Composite

Length (LWL/LOA): 38' / 40'

Weight: 6.5 tons Engine Model: N3.21

Engine Power: 21hp @ 3600rpm

**Drive Configuration: Shaft** 

Gear Ratio and Model: 2.6:1 TMC 40

Gear & Throttle Control Type: Manual Cable

Cruise Speed: 6 knots Top Speed: 7.5 knots

Propeller Size: 3 Blade Feathering 16" dia

Commissioning Date: 1/04/2023