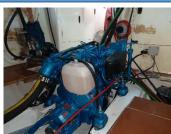

## **Application Profile**

Application: Cruising Trimaran

Vessel Name: Janzsia

Vessel Construction: GRP Composite

Length (LWL/LOA): 38' / 40'

Weight: 6.5 tons Engine Model: N3.21

Engine Power: 21hp @ 3600rpm

**Drive Configuration: Shaft** 

Gear Ratio and Model: 2.6:1 TMC 40

Gear & Throttle Control Type: Manual Cable

Cruise Speed: 6 knots Top Speed: 7.5 knots

Propeller Size: 3 Blade Feathering 16" dia

Commissioning Date: 1/04/2023